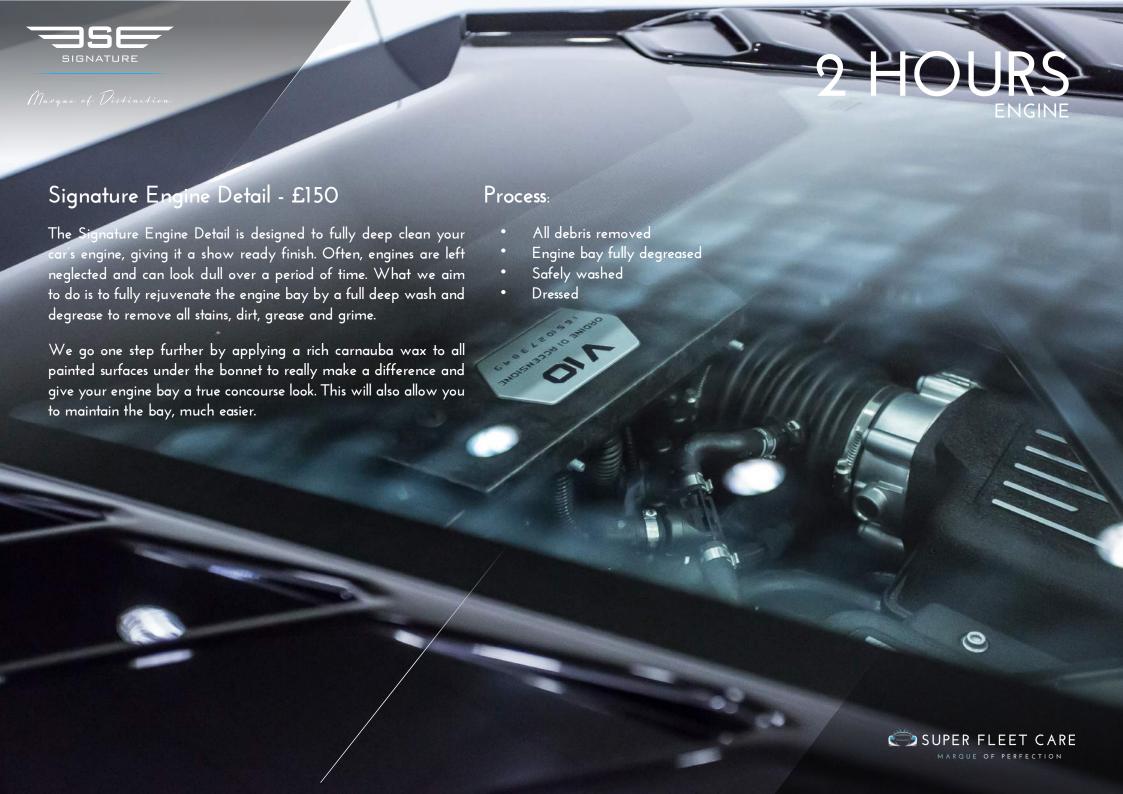

# Engine Process:

- All debris removed
- Engine bay fully degreased
- Safely washed
- Dressed

# 7 HOURS