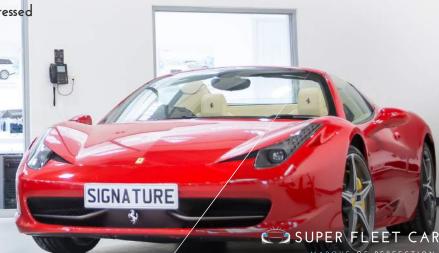

# THE DIFFERENCE IS CLEAR

Compare the before and after pictures and you'll be amazed by the transformation a detail service can make to your car. Damage to fabrics and finishes can slowly occur over time making it difficult to appreciate how grime and dirt has built up. Take a close look at your car and consider bringing it back to showroom standard with one of Signature's detailing packages.