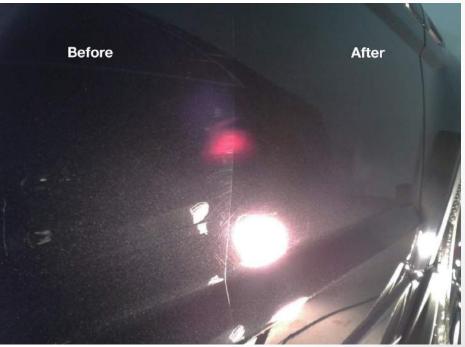

# THE DIFFERENCE IS CLEAR

Compare the before and after pictures and you'll be amazed by the transformation a detail service can make to your car. Damage to fabrics and finishes can slowly occur over time making it difficult to appreciate how grime and dirt has built up. Take a close look at your car and consider bringing it back to showroom standard with one of Signature's detailing packages.