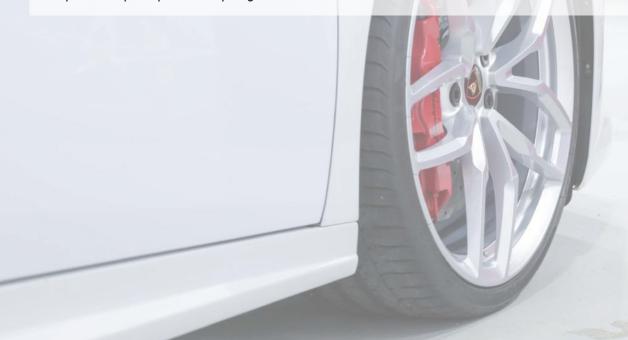

## Exterior Process:

- Full paint inspection
- All paint damages recorded
- Full safe wash, including using a detailing brush to agitate trapped dirt from every aperture gap, grills, badges etc to reduce the risk of further damage
- Full decontamination
- Dried inside the facility and further inspection under high power lighting
- Tape up vulnerable areas
- Use of various machines, pads and compounds to deal with paint defects in the safest way to eliminate, swirls, scratches and holograms.
- Compound removal from panel gaps and a further wash to ensure the car is 100% free from compound residue
- Wax on, wax off
- Glass polish
- Front windscreen treated with glass repellent
- Tyres/arches dressed

### Exterior Process:

- Wheels and arches rinsed
- Wheels and arches washed using PH balanced wheel cleaner and wheel woolies
- Wheels and arches rinsed
- Car rinse down
- Snow foam
- Rinse
- Car washed with two bucket method, using long pile lambs wool mitt
- Car rinse down
- Towel dried inside the facility with plush drying towels and quick detailing spray
- Adding depth and gloss to the paint work
- Glass cleaned
- Tyres/arches dressed