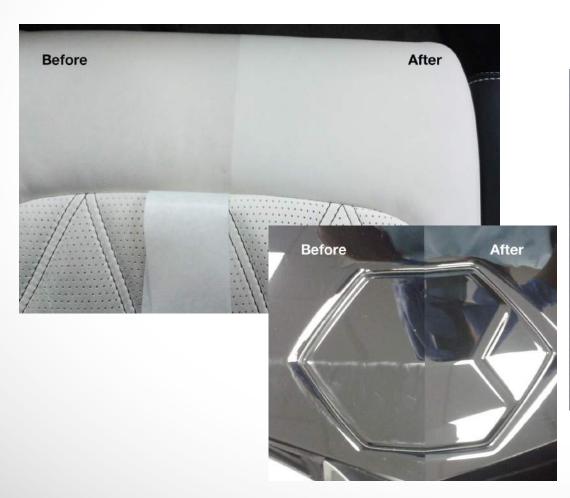

# THE DIFFERENCE IS CLEAR

Compare the before and after pictures and you'll be amazed by the transformation a detail service can make to your car. Damage to fabrics and finishes can slowly occur over time making it difficult to appreciate how grime and dirt has built up. Take a close look at your car and consider bringing it back to showroom standard with one of Signature's detailing packages.